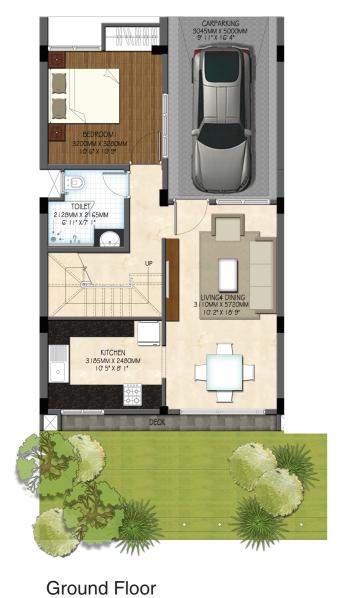

ith Carysil or equivalent Single bowl sink.

GAZED TILES: Up to a height of 7 feet in toilets and up to a height of 2 feet above Kitchen platform.

WARDROBES : In bedrooms with open masonry without shelves.

PLUMBING

& SANITATION : G.I./PVC water lines and PVC waste water and soil lines. Sump Capacity – 6000 litres, 6" Bore-well upto

65 feet depth, single Sintex Over-head tank capacity - 500 litres, individual Anaerobic PWTS - AM

Series Waste Water System Septic tank of 1200 litres capacity approximately for scientific treatment and the

sewage disposal with leach pit.

SANITARY FITTINGS : White Sanitary Fittings

ELECTRICAL FITTINGS: Concealed PVC Conduit wirings with necessary service points. PVC Conduits for T.V. antenna and telephone.



### FLOOR PLAN

### **Typical West Facing**









### First Floor

### FLOOR PLAN

### **Typical East Facing**









Ground Floor First Floor

### ABOUT DABC

We at DABC are always committed to a trusted customer relationship. Which is why, we keep our promises with utmost certainty. Spearheaded by Mr. A. Jenix Dev Singh, a reputed Civil Engineer himself, we currently employ over 100 qualified professionals and engineers. ALL EAGER TO SERVE YOU.

Feel free to get in touch with us for any enquiries you may have regarding

DABC's Gardenia in the Arboretum Township.