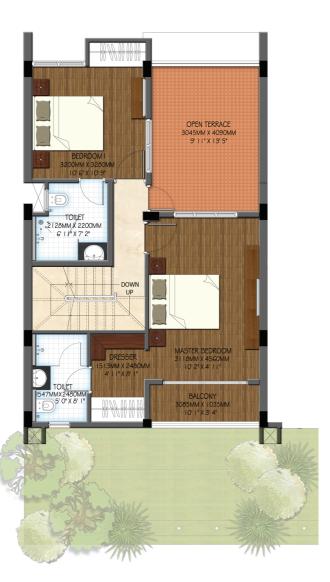

h Carysil or equivalent Single bowl sink.

GAZED TILES: Up to a height of 7 feet in toilets and up to a height of 2 feet above Kitchen platform.

WARDROBES : In bedrooms with open masonry without shelves.

PLUMBING

& SANITATION : G.I./PVC water lines and PVC waste water and soil lines. Sump Capacity – 6000 litres, 6" Bore-well upto

65 feet depth, single Sintex Over-head tank capacity - 500 litres, individual Anaerobic PWTS - AM

Series Waste Water System Septic tank of 1200 litres capacity approximately for scientific treatment and the

sewage disposal with leach pit.

SANITARY FITTINGS : White Sanitary Fittings

ELECTRICAL FITTINGS: Concealed PVC Conduit wirings with necessary service points. PVC Conduits for T.V. antenna and telephone.



### FLOOR PLAN

### **Typical West Facing**









### First Floor

### FLOOR PLAN

### **Typical East Facing**









Ground Floor First Floor

### ABOUT DABC

We at DABC are always committed to a trusted customer relationship. Which is why, we keep our promises with utmost certainty. Spearheaded by Mr. A. Jenix Dev Singh, a reputed Civil Engineer himself, we currently employ over 100 qualified professionals and engineers. ALL EAGER TO SERVE YOU.

Feel free to get in touch with us for any enquiries you may have regarding

DABC's Gardenia in the Arboretum Township.