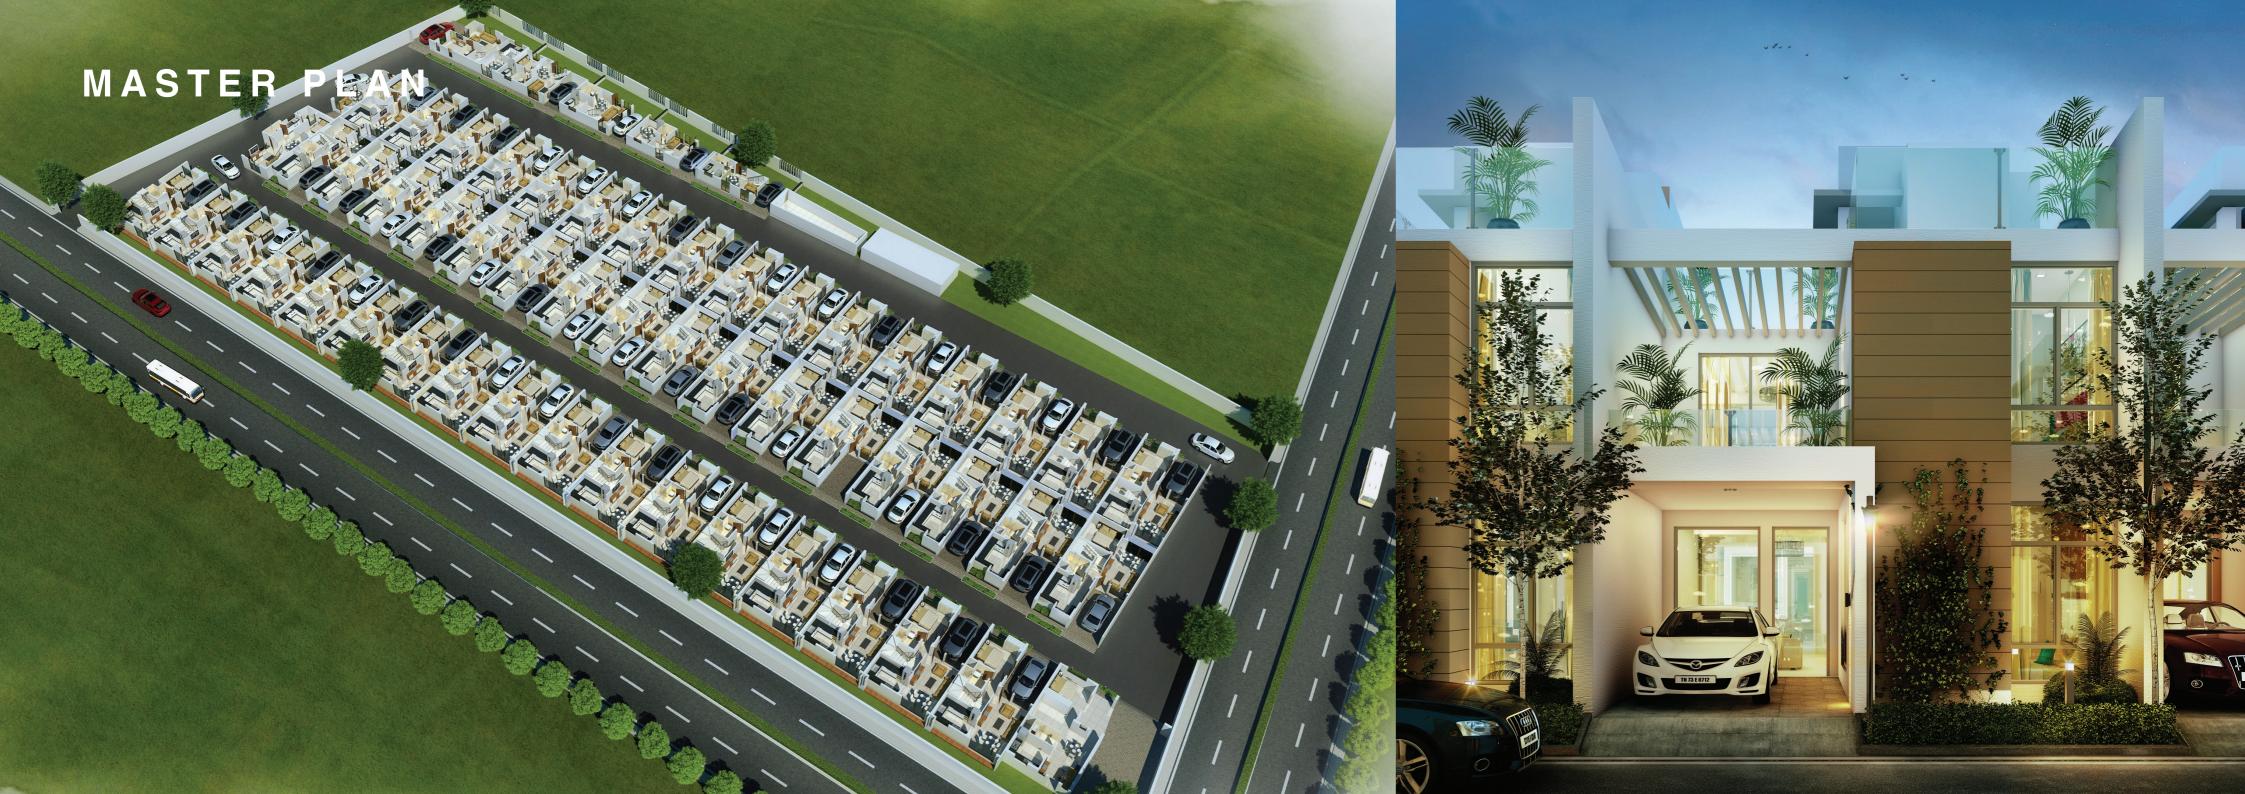

## THE NEXT LEVEL NEIGHBOURHOOD

These smartly-planned 3BHK Gardenia Villas are a part of the Arboretum Township, a truly impressive, self-contained gated community that can only be described as a city within a city. This upcoming landmark township already houses a fully-functioning Maharishi Vidya Mandir CBSE school, with plans for shopping malls, hotels & restaurants, health centres, and much more.

### **FEATURES**

Gardenia – Upcoming Villa Project in DABC's Arboretum Township in Polachery

The total extent of land is 1.67 Acres

All Villas are of 1600 sq.ft 3 BHK with single Car parking area

The total land area of each units will be about \*1200 sqft approximately

The Villas are designed to keep independency and with low monthly maintenance cost

Gated community with private Drive Ways to ensure security