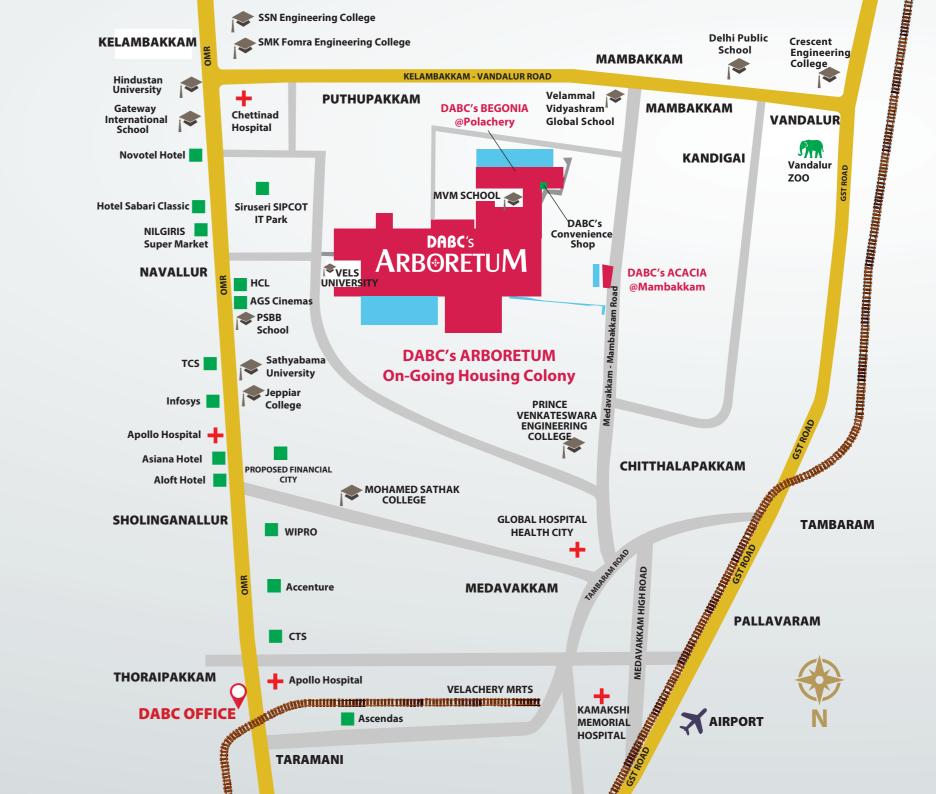

# THE **NEXT LEVEL** OF CONVENIENCE

Gardenia and the Arboretum Township are ideally located to offer easy connectivity to the Siruseri SIPCOT Park, as well as the city. Key junctions to GST road, Medavakkam, Velachery, OMR and Kelambakkam are all nearby. Not just that. The township is surrounded by an extensive choice of renowned educational institutions, hospitals, and entertainment centres.

| IT PARKS                                                          |                 | SCHOOLS & COLLEGES                                    |                           |
|-------------------------------------------------------------------|-----------------|-------------------------------------------------------|---------------------------|
| Sipcot IT Park                                                    | 4.5 kms         | MVM School in Township                                |                           |
| HCL                                                               | 5 kms           | Vels University                                       | 1 kms                     |
| TCS                                                               | 4 kms           | Prince Venkateshwara Engg. College                    | 1 kms                     |
| Infosys                                                           | 7 kms           | Velammal Vidyashram                                   | 1.5 kms                   |
| Wipro                                                             | 10 kms          | Proposed SBOA School                                  | 1.5 kms                   |
| Ascendas                                                          | 20 kms          | Hindustan University                                  | 7 kms                     |
|                                                                   |                 | Sathyabama University                                 | 7 kms                     |
| HEALTHCARE                                                        |                 | CONNECTIVITY                                          |                           |
| HEALINGARE                                                        |                 | CONNECTIVITY                                          |                           |
| Apollo Hospitals                                                  | 12 kms          | CONNECTIVITY  Navalur Junction                        | 4.5 kms                   |
| Apollo Hospitals                                                  | 12 kms<br>7 kms |                                                       | 4.5 kms<br>7 kms          |
|                                                                   |                 | Navalur Junction                                      |                           |
| Apollo Hospitals Chettinad Hospital                               | 7 kms           | Navalur Junction  Medavakkam                          | 7 kms                     |
| Apollo Hospitals Chettinad Hospital Global Hospital & Health Care | 7 kms<br>9 kms  | Navalur Junction  Medavakkam  Velachery MRTS          | 7 kms<br>14 kms           |
| Apollo Hospitals Chettinad Hospital Global Hospital & Health Care | 7 kms<br>9 kms  | Navalur Junction  Medavakkam  Velachery MRTS  Airport | 7 kms<br>14 kms<br>19 kms |

## THE NEXT LEVEL NEIGHBOURHOOD

These smartly-planned 3BHK Gardenia Villas are a part of the Arboretum Township, a truly impressive, self-contained gated community that can only be described as a city within a city. This upcoming landmark township already houses a fully-functioning Maharishi Vidya Mandir CBSE school, with plans for shopping malls, hotels & restaurants, health centres, and much more.