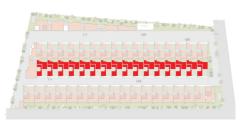

## THE NEXT LEVEL NEIGHBOURHOOD

These smartly-planned 3BHK Gardenia Villas are a part of the Arboretum Township, a truly impressive, self-contained gated community that can only be described as a city within a city. This upcoming landmark township already houses a fully-functioning Maharishi Vidya Mandir CBSE school, with plans for shopping malls, hotels & restaurants, health centres, and much more.

### **FEATURES**

Gardenia – Upcoming Villa Project in DABC's Arboretum Township in Polachery

The total extent of land is 1.67 Acres

All Villas are of 1600 sq.ft 3 BHK with single Car parking area

The total land area of each units will be about \*1200 sqft approximately

The Villas are designed to keep independency and with low monthly maintenance cost

Gated community with private Drive Ways to ensure security