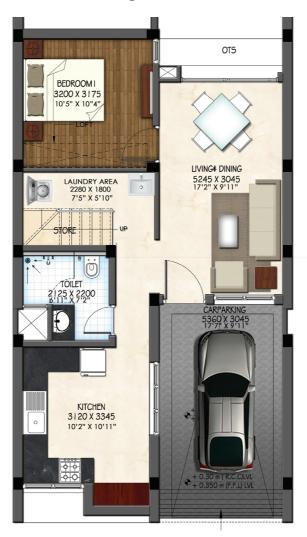

ht of 7 feet in toilets and up to a height of 2 feet above Kitchen platform.

WARDROBES : In bedrooms with open masonry without shelves.

PLUMBING

& SANITATION : G.I./PVC water lines and PVC waste water and soil lines. Sump Capacity – 6000 litres, 6" Bore-well upto

65 feet depth, single Sintex Over-head tank capacity - 500 litres, individual Anaerobic PWTS - AM

Series Waste Water System Septic tank of 1200 litres capacity approximately for scientific treatment and the

sewage disposal with leach pit.

SANITARY FITTINGS : White Sanitary Fittings

ELECTRICAL FITTINGS: Concealed PVC Conduit wirings with necessary service points. PVC Conduits for T.V. antenna and telephone.



### FLOOR PLAN

### **Typical West Facing**









### First Floor

### FLOOR PLAN

### **Typical East Facing**









Ground Floor First Floor

### ABOUT DABC

We at DABC are always committed to a trusted customer relationship. Which is why, we keep our promises with utmost certainty. Spearheaded by Mr. A. Jenix Dev Singh, a reputed Civil Engineer himself, we currently employ over 100 qualified professionals and engineers. ALL EAGER TO SERVE YOU.

Feel free to get in touch with us for any enquiries you may have regarding

DABC's Gardenia in the Arboretum Township.