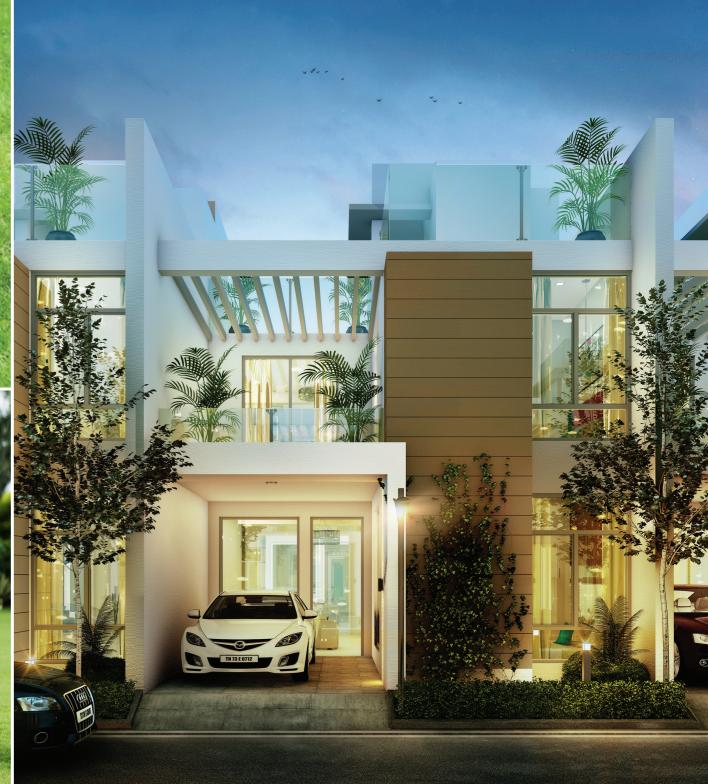

### **FEATURES**

Gardenia – Upcoming Villa Project in DABC's Arboretum Township in Polachery

The total extent of land is 1.67 Acres

All Villas are of 1600 sq.ft 3 BHK with single Car parking area

The total land area of each units will be about \*1200 sqft approximately

The Villas are designed to keep independency and with low monthly maintenance cost

Gated community with private Drive Ways to ensure security