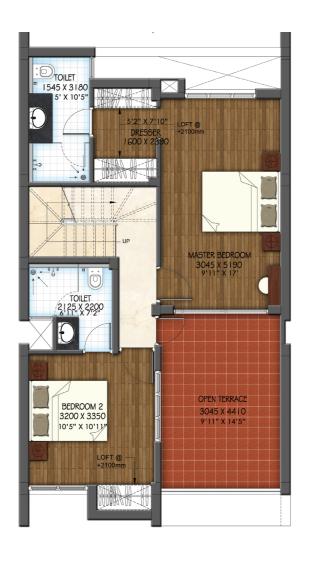

of 7 feet in toilets and up to a height of 2 feet above Kitchen platform.

WARDROBES : In bedrooms with open masonry without shelves.

PLUMBING

& SANITATION : G.I./PVC water lines and PVC waste water and soil lines. Sump Capacity – 6000 litres, 6" Bore-well upto

65 feet depth, single Sintex Over-head tank capacity - 500 litres, individual Anaerobic PWTS - AM

Series Waste Water System Septic tank of 1200 litres capacity approximately for scientific treatment and the

sewage disposal with leach pit.

SANITARY FITTINGS : White Sanitary Fittings

ELECTRICAL FITTINGS: Concealed PVC Conduit wirings with necessary service points. PVC Conduits for T.V. antenna and telephone.



### FLOOR PLAN

### **Typical West Facing**









### First Floor

### FLOOR PLAN

### **Typical East Facing**









Ground Floor First Floor

### ABOUT DABC

We at DABC are always committed to a trusted customer relationship. Which is why, we keep our promises with utmost certainty. Spearheaded by Mr. A. Jenix Dev Singh, a reputed Civil Engineer himself, we currently employ over 100 qualified professionals and engineers. ALL EAGER TO SERVE YOU.

Feel free to get in touch with us for any enquiries you may have regarding

DABC's Gardenia in the Arboretum Township.